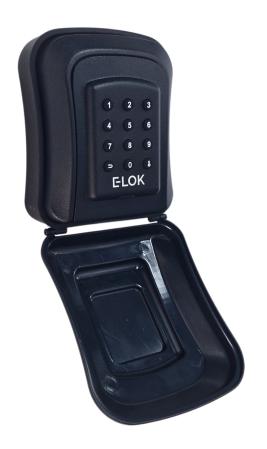

\*When unlocking the Keysafe via any method, whether that is remotely, or in close proximity, the hatch will need to be shut manually to be secure.

## **Quick Tech Specs:**

Batteries: 3x AAA Alkaline Batteries (Inc)
Compatible with: E-LOK App & E-LOK Gateway
Suitable Door Thickness: 40mm - 90mm
Product External Dims: 115mm x 96mm x 45mm
Product Internal Dims: 70mm x 75mm x 20mm