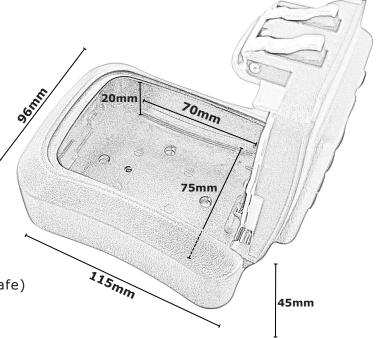

## **Quick Tech Specs:**

Batteries: 3x AAA Alkaline Batteries (Inc)
Compatible with: E-LOK App & E-LOK Gateway
Suitable Door Thickness: 40mm - 90mm
Product External Dims: 115mm x 96mm x 45mm
Product Internal Dims: 70mm x 75mm x 20mm