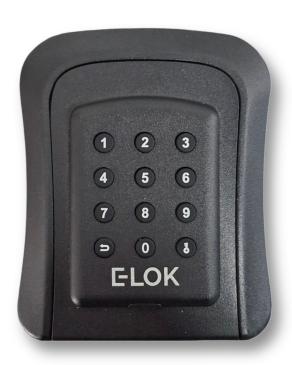

### **Wall & Shackle Versions**

The E-LOK 737-BLK and 738-BLK are Bluetooth Smart Keysafes, capable of connecting to your phone via the E-LOK Smart Lock App.

With 2 versions available; Wall Mount (738), and Shackle (737), there is a wide range of situations that the E-LOK Keysafe is fit for.

### Code:

737-BLK (E-LOK Smart Bluetooth Shackle Keysafe) 738-BLK (E-LOK Smart Bluetooth Wall Keysafe)