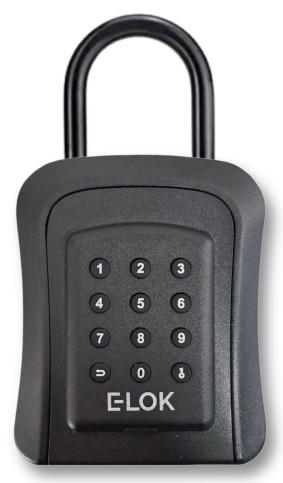

### **Wall & Shackle Versions**

The E-LOK 737-BLK and 738-BLK are Bluetooth Smart Keysafes, capable of connecting to your phone via the E-LOK Smart Lock App.

With 2 versions available; Wall Mount (738), and Shackle (737), there is a wide range of situations that the E-LOK Keysafe is fit for.

### Code:

737-BLK (E-LOK Smart Bluetooth Shackle Keysafe) 738-BLK (E-LOK Smart Bluetooth Wall Keysafe)